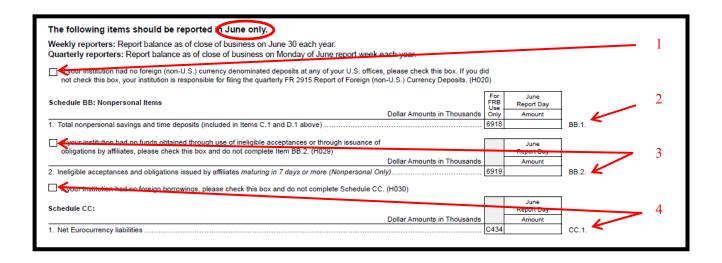

## **Annual Items Reporting Tips (Paper Filers)**

During a June reporting cycle, institutions are required to report additional items. These are commonly referred to as "Annual Items" or "June only items" and can be found on page 2 of the report. Before submitting your report, please ensure you have provided appropriate information for the following:

- 1. Foreign currency denominated deposits Checkbox (H020)
- 2. Item BB1 (6918)
- 3. BB2 Checkbox (H029) OR Item BB2 (6919)
- 4. CC1 Checkbox (H030) OR Item CC1 (C434)

**Weekly Reporters:** Report balances as of 6/30/20 on the as-of 7/6/20 report due by 7/9/20. **Quarterly Reporters:** Report balances as of 6/22/20 on the as-of 6/22/20 report due by 6/25/20.