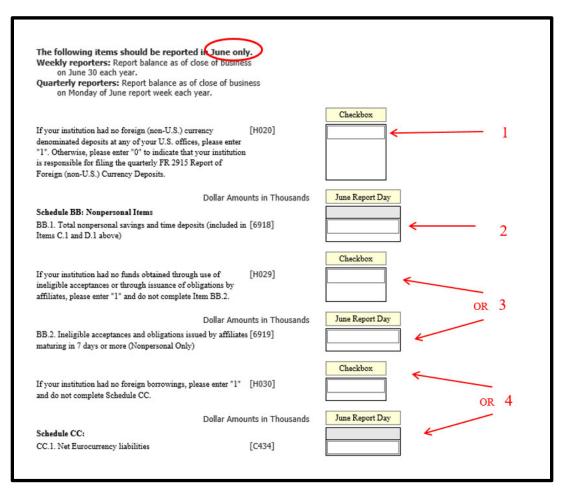

## **Annual Items Reporting Tips (Reporting Central Filers)**

During a June reporting cycle, institutions are required to report additional items. These are commonly referred to as "Annual Items" or "June only items". Before submitting your report, please ensure you have provided appropriate information for the following:

- 1. Foreign currency denominated deposits Checkbox (H020)
- 2. Item BB1 (6918)
- 3. BB2 Checkbox (H029) OR Item BB2 (6919)
- 4. CC1 Checkbox (H030) OR Item CC1 (C434)

**Weekly Reporters:** Report balances as of 6/30/20 on the as-of 7/6/20 report due by 7/9/20. **Quarterly Reporters:** Report balances as of 6/22/20 on the as-of 6/22/20 report due by 6/25/20.