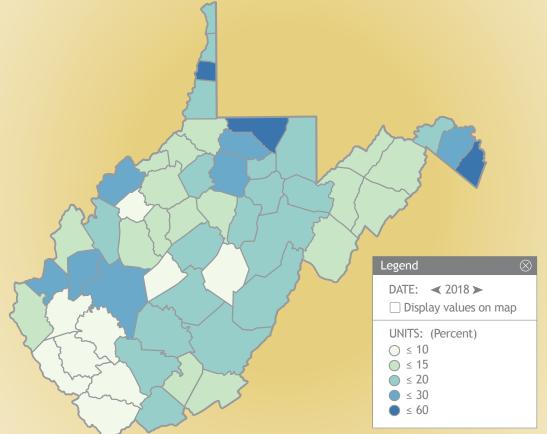

# Keyeconomic West Virginia



#### Average Weekly Earnings by Sector Financial Activities Construction FRED 📈 Manufacturing Professional and Business Services Leisure and Hospitality Education and Health Services Trade, Transportation, and Utilities 1,200 1,000 (Dollars per Week) 800 600 400 200 0 2018 research.stlouisfed.org

### **Bachelor's Degree or Higher 5-year Estimate**



#### Per Capita Personal Income by County

#### Unemployment Rates USA, West Virginia



EE16-52098 3/20

## Get Your Own:



econlowdown<sup>®</sup>

http://myf.red/g/qhuO

click teach engage

https://www.stlouisfed.org/education/key-economic-data-by-state