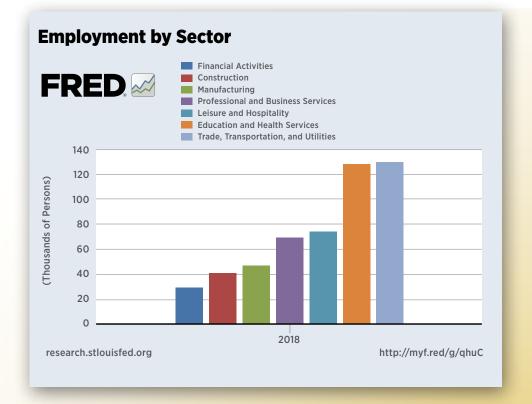

#### Average Weekly Earnings by Sector Financial Activities Construction FRED 📈 Manufacturing Professional and Business Services Leisure and Hospitality Education and Health Services Trade, Transportation, and Utilities 1,200 1,000 (Dollars per Week) 800 600 400 200 0 2018 research.stlouisfed.org