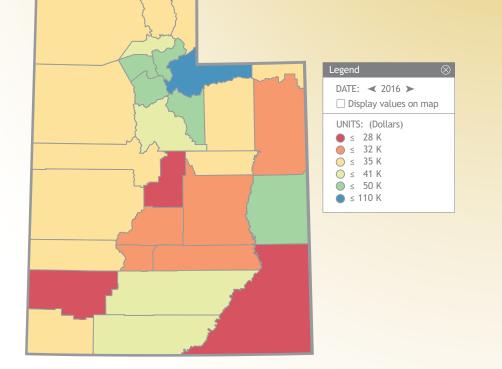

## Per Capita Personal Income by County

Unemployment Rates USA, Utah

Unemployment Rate in Utah -- Civilian Unemployment Rate

research.stlouisfed.org

geofred.stlouisfed.org

D, 🔇

econlowdown.org

click.teach.engage.