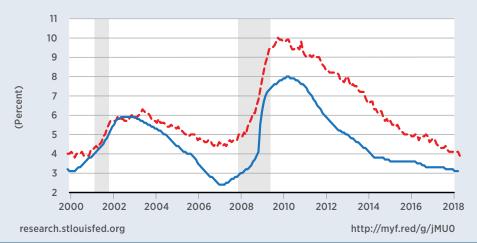

# Key economic data from 12



### Average Weekly Earnings by Sector Financial Activities FRED 📈 Construction Manufacturing Leisure and Hospitality Education and Health Services Professional and Business Services Trade, Transportation, and Utilities 1,200 1,000 (Dollars per Week) 800 600 400 200 0 2017 research.stlouisfed.org http://myf.red/g/jMTU

# **Bachelor's Degree or Higher 5-year Estimate**



## Per Capita Personal Income by County

Unemployment Rates USA, Utah





Unemployment Rate in Utah -- Civilian Unemployment Rate







research.stlouisfed.org





geofred.stlouisfed.org

D, 🔇

econlowdown.org

click.teach.engage.