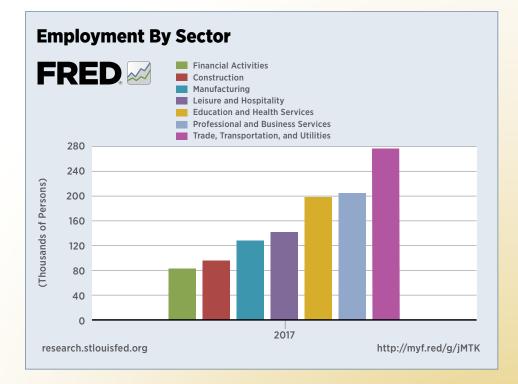

# Key economic data from 12



### Average Weekly Earnings by Sector Financial Activities FRED 📈 Construction Manufacturing Leisure and Hospitality Education and Health Services Professional and Business Services Trade, Transportation, and Utilities 1,200 1,000 (Dollars per Week) 800 600 400 200 0 2017 research.stlouisfed.org http://myf.red/g/jMTU

# **Bachelor's Degree or Higher 5-year Estimate**



## Per Capita Personal Income by County

Unemployment Rates USA, Utah





Unemployment Rate in Utah -- Civilian Unemployment Rate







research.stlouisfed.org





geofred.stlouisfed.org

D, 🔇

econlowdown.org

click.teach.engage.