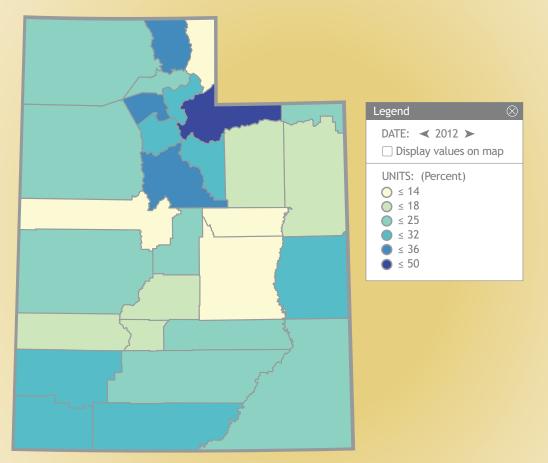

# Key economic data from 12



### Average Weekly Earnings by Sector Financial Activities FRED 📈 Construction Manufacturing Leisure and Hospitality Education and Health Services Professional and Business Services Trade, Transportation, and Utilities 1,200 1,000 (Dollars per Week) 800 600 400 200 0 2017 research.stlouisfed.org http://myf.red/g/jMTU

# **Bachelor's Degree or Higher 5-year Estimate**



## Per Capita Personal Income by County

Unemployment Rates USA, Utah





Unemployment Rate in Utah -- Civilian Unemployment Rate







research.stlouisfed.org





geofred.stlouisfed.org

D, 🔇

econlowdown.org

click.teach.engage.