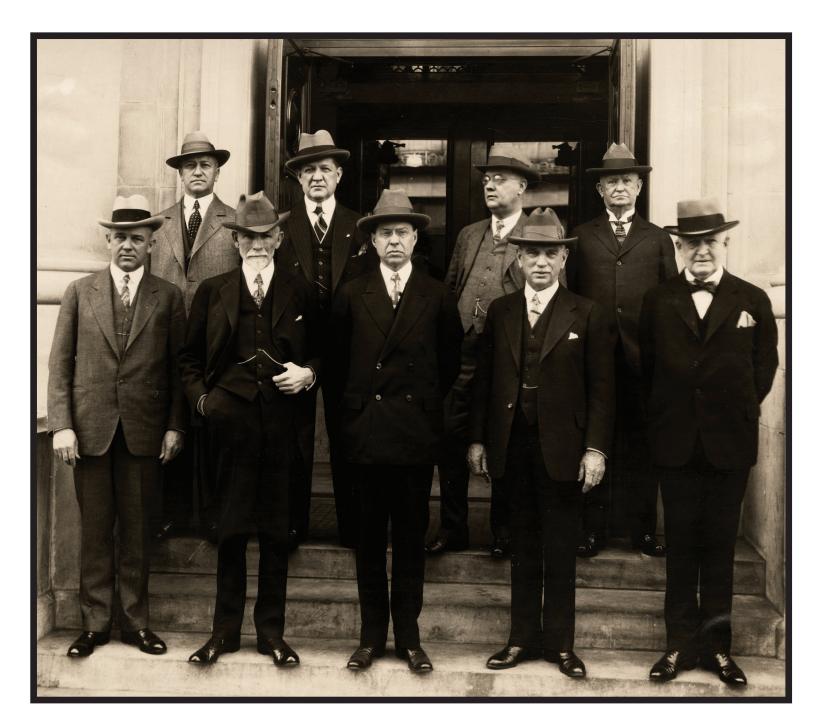

Members of the board of directors pose on the steps of the St. Louis Fed in the 1920s.