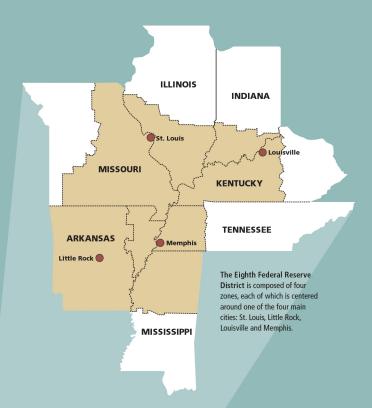

# Our Leaders. Our Advisers.

The Federal Reserve's **decentralized** structure—the Board of Governors in Washington, D.C., and the 12 independent Reserve banks around the country ensures that the economic conditions of communities and industries across the U.S. are taken into account in deciding monetary policy. The members of our boards of directors and of our advisory councils are among the many voices of **"Main Street"** that we listen to. On the following pages are current board members from each of the four offices of the St. Louis Fed: St. Louis, Little Rock, Louisville and Memphis. Members of our advisory councils are also listed, as are officers of the Bank. Finally, **we salute** those board members and advisory council members who have retired recently.